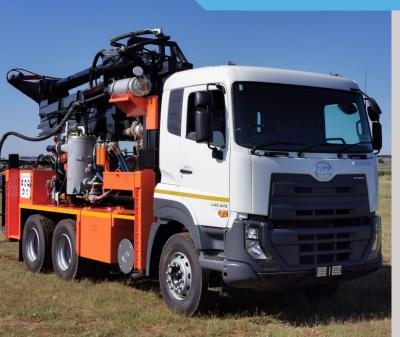

## **POST HOLE DRILL**

## PH 5000

## **TECHNICAL DESCRIPTIONS**

| DECK ENGINE                   | 70 HP                                                                                                                                                                                       |
|-------------------------------|---------------------------------------------------------------------------------------------------------------------------------------------------------------------------------------------|
| FUEL TANK CAPACITY            | 400 L                                                                                                                                                                                       |
| STANDARD COMPRESSOR           | Different options available                                                                                                                                                                 |
| COOLING                       | Hydraulic cooler fitted                                                                                                                                                                     |
| CONTROL SYSTEM                | Easy accessable Control panel with clear view for operator                                                                                                                                  |
| TRUCK OPTIONS                 | 6x4 or 6x6 truck                                                                                                                                                                            |
| TOP HEAD DRIVE /ROTATION HEAD | Reduction gearbox type( grease filled) reduction 3,25:1 spindle<br>hole 80 mm , RPM 0-80, MAX TORQUE 9000 Nm, spindle thread<br>-102 ARD, Head can be used for RC/DTH/Air core & MUD Rotary |
| OUTRIGGERS                    | 4 x steel boxed hydraulic outriggers bore size 100mm, stoke 1m, double fitted double pilot operated check valves in case of hose failure                                                    |
| FEED SYSTEM                   | Mast tubular construction working with 2 cylinders (no chains or cables)                                                                                                                    |
| PULL BACK                     | 14 T @ 220 bar                                                                                                                                                                              |
| PULL DOWN                     | 7,7 T @ 220 bar                                                                                                                                                                             |
| ROD LENGTH                    | 3 M                                                                                                                                                                                         |
| MAST LENGTH                   | 4,8 M                                                                                                                                                                                       |
| OVERALL DEPTH                 | 400 mm                                                                                                                                                                                      |
| OVERALL WIDTH                 | 600 mm                                                                                                                                                                                      |
| TOP HEAD TRAVEL /STROKE       | 3 M                                                                                                                                                                                         |
| DUMP MAST SLIDE TRAVEL        | 1,4M                                                                                                                                                                                        |
| BREAKOUT SYSTEM               | Manual keeper spanner, Conventional hydraulic assisted breaker spanner.                                                                                                                     |
| HYDRAULIC SYSTEM              | Open loop hydraulic system, with 3 stages bushing gear pump @ 220 bar                                                                                                                       |
| HAMMER LUBRICATOR             | In line venturi type with 15 L capacity                                                                                                                                                     |
| ELECTRIC SYSTEM               | 12 & 24 volts with options of working lights, emergency stops, and lock out depending on customer needs.                                                                                    |
| AIR LINES                     | All air lines are rated at 80 bar with whip safety socks on all ends with booster line as option                                                                                            |