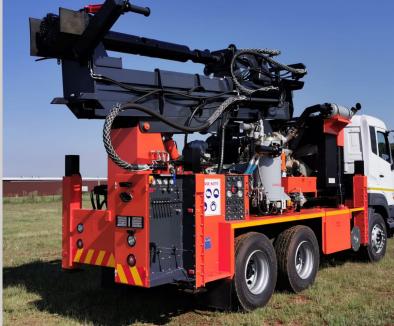

## **POST HOLE DRILL**

## PH 5000

## **TECHNICAL DESCRIPTIONS**

| DECK ENGINE                   | 70 HP                                                                                                                                                                                       |
|-------------------------------|---------------------------------------------------------------------------------------------------------------------------------------------------------------------------------------------|
| FUEL TANK CAPACITY            | 400 L                                                                                                                                                                                       |
| STANDARD COMPRESSOR           | Different options available                                                                                                                                                                 |
| COOLING                       | Hydraulic cooler fitted                                                                                                                                                                     |
| CONTROL SYSTEM                | Easy accessable Control panel with clear view for operator                                                                                                                                  |
| TRUCK OPTIONS                 | 6x4 or 6x6 truck                                                                                                                                                                            |
| TOP HEAD DRIVE /ROTATION HEAD | Reduction gearbox type( grease filled) reduction 3,25:1 spindle<br>hole 80 mm , RPM 0-80, MAX TORQUE 9000 Nm, spindle thread<br>-102 ARD, Head can be used for RC/DTH/Air core & MUD Rotary |
| OUTRIGGERS                    | 4 x steel boxed hydraulic outriggers bore size 100mm, stoke 1m, double fitted double pilot operated check valves in case of hose failure                                                    |
| FEED SYSTEM                   | Mast tubular construction working with 2 cylinders (no chains or cables)                                                                                                                    |
| PULL BACK                     | 14 T @ 220 bar                                                                                                                                                                              |
| PULL DOWN                     | 7,7 T @ 220 bar                                                                                                                                                                             |
| ROD LENGTH                    | 3 M                                                                                                                                                                                         |
| MAST LENGTH                   | 4,8 M                                                                                                                                                                                       |
| OVERALL DEPTH                 | 400 mm                                                                                                                                                                                      |
| OVERALL WIDTH                 | 600 mm                                                                                                                                                                                      |
| TOP HEAD TRAVEL /STROKE       | 3 M                                                                                                                                                                                         |
| DUMP MAST SLIDE TRAVEL        | 1,4M                                                                                                                                                                                        |
| BREAKOUT SYSTEM               | Manual keeper spanner, Conventional hydraulic assisted breaker spanner.                                                                                                                     |
| HYDRAULIC SYSTEM              | Open loop hydraulic system, with 3 stages bushing gear pump @ 220 bar                                                                                                                       |
| HAMMER LUBRICATOR             | In line venturi type with 15 L capacity                                                                                                                                                     |
| ELECTRIC SYSTEM               | 12 & 24 volts with options of working lights, emergency stops, and lock out depending on customer needs.                                                                                    |
| AIR LINES                     | All air lines are rated at 80 bar with whip safety socks on all ends with booster line as option                                                                                            |