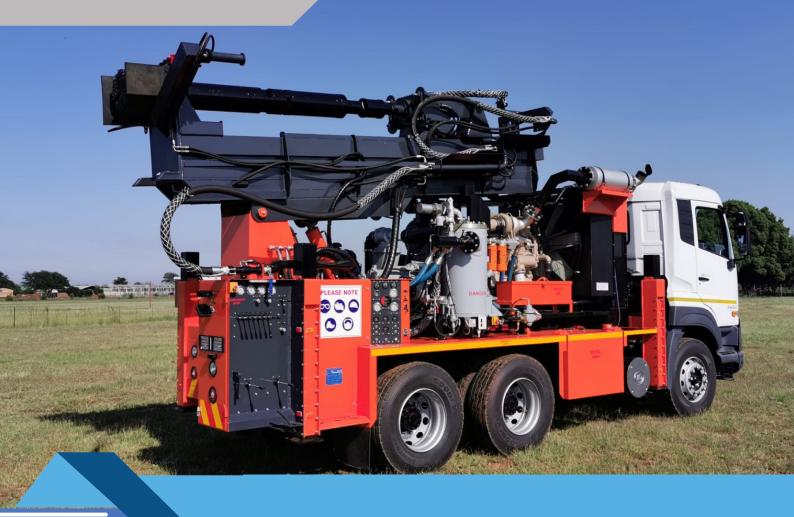

## **POST HOLE DRILL**

## PH 5000

## **TECHNICAL DESCRIPTIONS**

| DECK ENGINE                   | 70 HP                                                                                                                                                                                       |
|-------------------------------|---------------------------------------------------------------------------------------------------------------------------------------------------------------------------------------------|
| FUEL TANK CAPACITY            | 400 L                                                                                                                                                                                       |
| STANDARD COMPRESSOR           | Different options available                                                                                                                                                                 |
| COOLING                       | Hydraulic cooler fitted                                                                                                                                                                     |
| CONTROL SYSTEM                | Easy accessable Control panel with clear view for operator                                                                                                                                  |
| TRUCK OPTIONS                 | 6x4 or 6x6 truck                                                                                                                                                                            |
| TOP HEAD DRIVE /ROTATION HEAD | Reduction gearbox type( grease filled) reduction 3,25:1 spindle<br>hole 80 mm , RPM 0-80, MAX TORQUE 9000 Nm, spindle thread<br>-102 ARD, Head can be used for RC/DTH/Air core & MUD Rotary |
| OUTRIGGERS                    | 4 x steel boxed hydraulic outriggers bore size 100mm, stoke 1m, double fitted double pilot operated check valves in case of hose failure                                                    |
| FEED SYSTEM                   | Mast tubular construction working with 2 cylinders (no chains or cables)                                                                                                                    |
| PULL BACK                     | 14 T @ 220 bar                                                                                                                                                                              |
| PULL DOWN                     | 7,7 T @ 220 bar                                                                                                                                                                             |
| ROD LENGTH                    | 3 M                                                                                                                                                                                         |
| MAST LENGTH                   | 4,8 M                                                                                                                                                                                       |
| OVERALL DEPTH                 | 400 mm                                                                                                                                                                                      |
| OVERALL WIDTH                 | 600 mm                                                                                                                                                                                      |
| TOP HEAD TRAVEL /STROKE       | 3 M                                                                                                                                                                                         |
| DUMP MAST SLIDE TRAVEL        | 1,4M                                                                                                                                                                                        |
| BREAKOUT SYSTEM               | Manual keeper spanner, Conventional hydraulic assisted breaker spanner.                                                                                                                     |
| HYDRAULIC SYSTEM              | Open loop hydraulic system, with 3 stages bushing gear pump @ 220 bar                                                                                                                       |
| HAMMER LUBRICATOR             | In line venturi type with 15 L capacity                                                                                                                                                     |
| ELECTRIC SYSTEM               | 12 & 24 volts with options of working lights, emergency stops, and lock out depending on customer needs.                                                                                    |
| AIR LINES                     | All air lines are rated at 80 bar with whip safety socks on all ends with booster line as option                                                                                            |